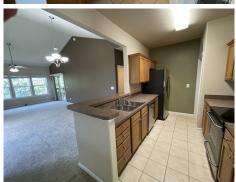

## 1423 Legends Cir, Lawrence, KS KS, 66049

» Beds: 3 | Baths: 2 Full, 1 Half

» MLS #: 159338

» Townhouse | 1,846 ft $^2$  | Lot: 5,877 ft $^2$ 

- » Well maintained, lots of storage, Kitchen appliances plus washer and dryer included
- » Double decker decks, gas fireplace, concrete siding, jetted tub, walk in closets
- » More Info: 1423LegendsCir.IsForSale.com

## \$ 300,000

Well maintained, lots of storage, move in ready, kitchen appliances plus washer and dryer included, double decker decks, gas fireplace, concrete siding, jetted tub, walk in closets, walkout basement that is finished, open space, large rooms, many closets, garden view, mature trees, landscaped nicely, one level living