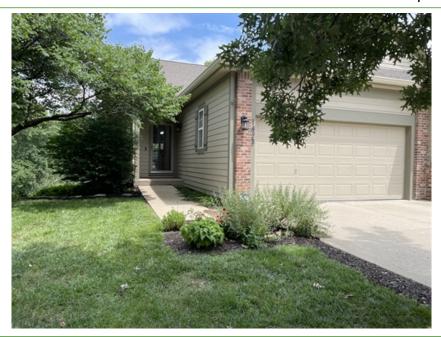

## 1423 Legends Cir, Lawrence, KS KS, 66049

» Beds: 3 | Baths: 2 Full, 1 Half

» MLS #: 159338

» Townhouse | 1,846 ft $^2$  | Lot: 5,877 ft $^2$ 

- » Well maintained, lots of storage, Kitchen appliances plus washer and dryer included
- » Double decker decks, gas fireplace, concrete siding, jetted tub, walk in closets
- » More Info: 1423LegendsCir.IsForSale.com

## \$ 300,000

Well maintained, lots of storage, move in ready, kitchen appliances plus washer and dryer included, double decker decks, gas fireplace, concrete siding, jetted tub, walk in closets, walkout basement that is finished, open space, large rooms, many closets, garden view, mature trees, landscaped nicely, one level living