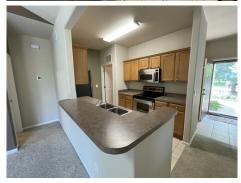

## 1423 Legends Cir, Lawrence, KS KS, 66049

» Beds: 3 | Baths: 2 Full, 1 Half

» MLS #: 159338

» Townhouse | 1,846 ft $^2$  | Lot: 5,877 ft $^2$ 

- » Well maintained, lots of storage, Kitchen appliances plus washer and dryer included
- » Double decker decks, gas fireplace, concrete siding, jetted tub, walk in closets
- » More Info: 1423LegendsCir.IsForSale.com

## \$ 300,000

Well maintained, lots of storage, move in ready, kitchen appliances plus washer and dryer included, double decker decks, gas fireplace, concrete siding, jetted tub, walk in closets, walkout basement that is finished, open space, large rooms, many closets, garden view, mature trees, landscaped nicely, one level living