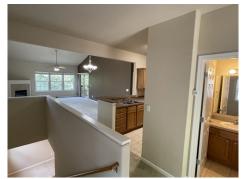

## \$ 300,000

Well maintained, lots of storage, move in ready, kitchen appliances plus washer and dryer included, double decker decks, gas fireplace, concrete siding, jetted tub, walk in closets, walkout basement that is finished, open space, large rooms, many closets, garden view, mature trees, landscaped nicely, one level living